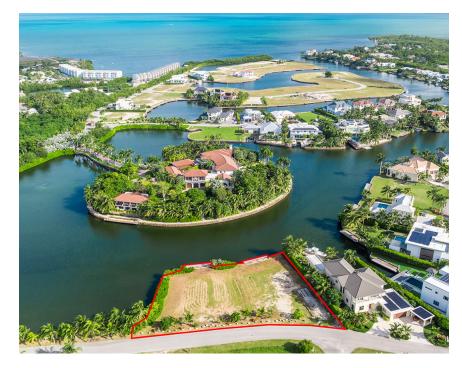

## Magnificent Canal Front Lot in Grand Harbour (0.63 acres)

Pending/Conditional

Situated on Grand Isle Way, in the highly sought-after Grand Harbour neighborhood, this exceptional canal-front property spans over 0. 62 acres and boasts approximately 300 feet of waterfrontage.

## Features:

- 🏛 0.63 Acres
- 🏠 Canal Front,Canal View
- 🔒 Low Density Residential

SCAN ME TO FIND OUT MORE

MLS: 418566

Peter MacKenzie

Sales Associate peter.mackenzie@remax.ky +1 (345) 233 5313 Proud sponsors of