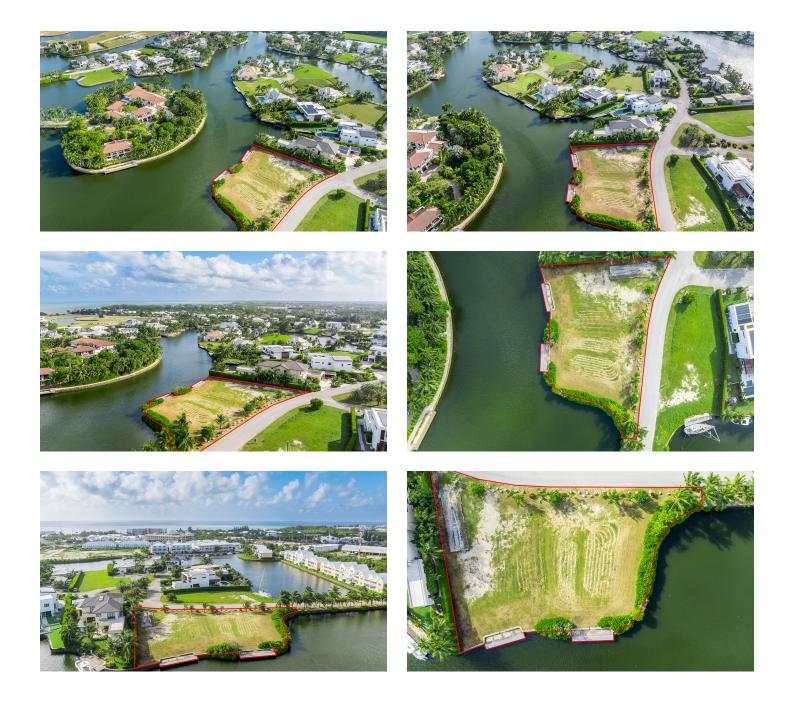

## Magnificent Canal Front Lot in Grand Harbour (0.63 acres)

Pending/Conditional

Situated on Grand Isle Way, in the highly sought-after Grand Harbour neighborhood, this exceptional canal-front property spans over 0. 62 acres and boasts approximately 300 feet of waterfrontage.

## Features:

- 🏛 0.63 Acres
- 🏠 Canal Front,Canal View
- 🔒 Low Density Residential

SCAN ME TO FIND OUT MORE

MLS: 418566

Peter MacKenzie

Sales Associate peter.mackenzie@remax.ky +1 (345) 233 5313 Proud sponsors of