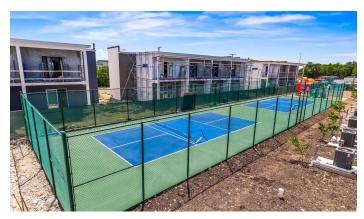

### **Property Details**

- Breakfast
- City Water
- Family Room
- Health Center
- Living Room
- Patio
- Refrigerator
- Storm Windows
- Washer/Dryer: Yes

- Cable TV
- Dining Area
- Fence
- Kitchen
- Microwave
- Pickle ball court
- Septic
- Stove: Electric

- Central AC
- Dishwasher
- Gym
- Kitchen area
- Oven: Yes
- Pool
- Stories: 1
- Tennis