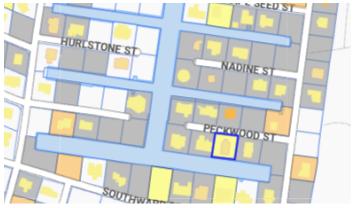

## **CANAL FRONT, FILLED LAND, NORTH** SOUND ESTATES

Current

Discover the perfect backdrop for your dream home with this stunning canal-front property located in the prestigious Northsound Estates on Peckwood Street. This prime piece of real estate boasts a generous plot of filled land, offering a solid foundation for your future dream home or investment.

## **Features:**

- 🟛 0.25 Acres
- 🏠 Canal Front
- 🚑 Low Density Residential

SCAN ME TO FIND OUT MORE

MLS: 418670

Lavern Welcome

Sales Associate lavern.welcome@remax.ky +1 (345) 233-5228

Proud sponsors of

The information contained herein has been furnished by the owner(s) and/or their nominee and represented by them to be accurate. RE/MAX Cayman Islands, its agents and employees disclaim any liability or responsibility for any inaccuracies, errors, or omissions in the represented information. All the information contained herein is subject to errors, omissions, price changes, prior sale, or withdrawal, without notice and is at all times subject to verification by the purchaser(s).