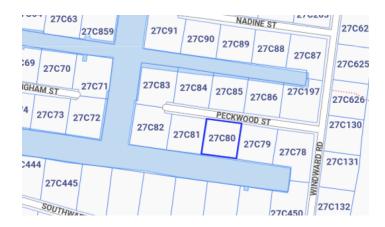

## **CANAL FRONT, FILLED LAND, NORTH** SOUND ESTATES

Current

Discover the perfect backdrop for your dream home with this stunning canal-front property located in the prestigious Northsound Estates on Peckwood Street. This prime piece of real estate boasts a generous plot of filled land, offering a solid foundation for your future dream home or investment.

## **Features:**

- 🟛 0.25 Acres
- 🏠 Canal Front
- 🚑 Low Density Residential

SCAN ME TO FIND OUT MORE

MLS: 418670

Lavern Welcome

Sales Associate lavern.welcome@remax.ky +1 (345) 233-5228

Proud sponsors of

The information contained herein has been furnished by the owner(s) and/or their nominee and represented by them to be accurate. RE/MAX Cayman Islands, its agents and employees disclaim any liability or responsibility for any inaccuracies, errors, or omissions in the represented information. All the information contained herein is subject to errors, omissions, price changes, prior sale, or withdrawal, without notice and is at all times subject to verification by the purchaser(s).