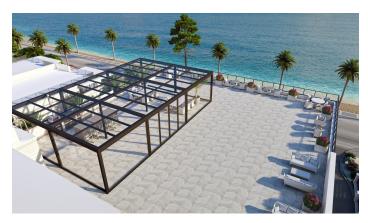

#### **Property Details**

- Breakfast
- City Water
- Dishwasher
- Furnished: Partially
- Living Room
- Patio
- Refrigerator
- Washer/Dryer: Yes

- Cable TV
- Den
- Elevator
- Kitchen
- Microwave
- Pool
- Septic
- Water Frontage

- Carport: Yes
- Dining Area
- Fence
- Kitchen area
- Oven: Yes
- Porch: Unscreened
- Storm Windows
- Wine Fridge