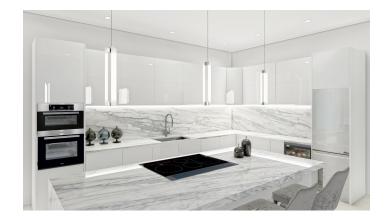

#### **Property Details**

- Breakfast
- City Water
- Dishwasher
- Furnished: Partially
- Living Room
- Patio
- Refrigerator
- Washer/Dryer: Yes

- Cable TV
- Den
- Elevator
- Kitchen
- Microwave
- Pool
- Septic
- Water Frontage

- Carport: Yes
- Dining Area
- Fence
- Kitchen area
- Oven: Yes
- Porch: Unscreened
- Storm Windows
- Wine Fridge