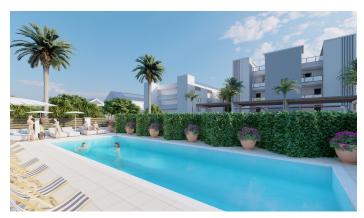

#### **Property Details**

- Breakfast
- City Water
- Dishwasher
- Furnished: Partially
- Living Room
- Patio
- Refrigerator
- Washer/Dryer: Yes

- Cable TV
- Den
- Elevator
- Kitchen
- Microwave
- Pool
- Septic
- Water Frontage

- Carport: Yes
- Dining Area
- Fence
- Kitchen area
- Oven: Yes
- Porch: Unscreened
- Storm Windows
- Wine Fridge