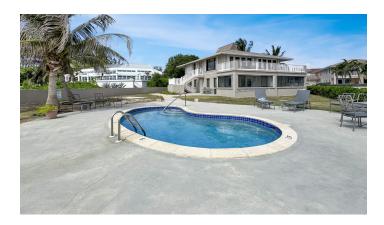

### **Property Details**

- Cable TV
- Kitchen
- Pool
- Septic
- Stove: Electric

- City Water
- Kitchen area
- Porch: Unscreened
- Split AC
- Washer/Dryer: Yes

- Dining Area
- Living Room
- Refrigerator
- Stories: 2