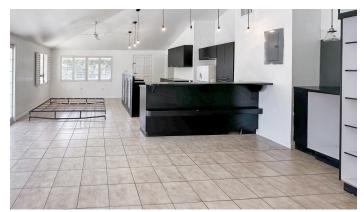

## Two Bdrm in Oceanfront Clan Creek next to Bonnies Arch

2 Bed/2 bath located on Northwest point. This is a second floor unit with high ceilings, huge patio and partial water views. The unit was initially built as 2 one bedroom units so it could be converted back to 2 units.

### **Property Details**

- Cable TV
- Kitchen
- Pool
- Septic
- Stove: Electric

- City Water
- Kitchen area
- Porch: Unscreened
- Split AC
- Washer/Dryer: Yes

- Dining Area
- Living Room
- Refrigerator
- Stories: 2