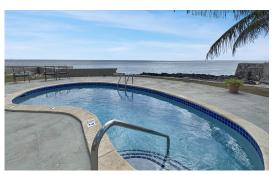

### **Property Details**

- Cable TV
- Kitchen
- Pool
- Septic
- Stove: Electric

- City Water
- Kitchen area
- Porch: Unscreened
- Split AC
- Washer/Dryer: Yes

- Dining Area
- Living Room
- Refrigerator
- Stories: 2