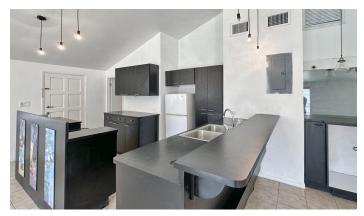

### **Property Details**

- Cable TV
- Kitchen
- Pool
- Septic
- Stove: Electric

- City Water
- Kitchen area
- Porch: Unscreened
- Split AC
- Washer/Dryer: Yes

- Dining Area
- Living Room
- Refrigerator
- Stories: 2