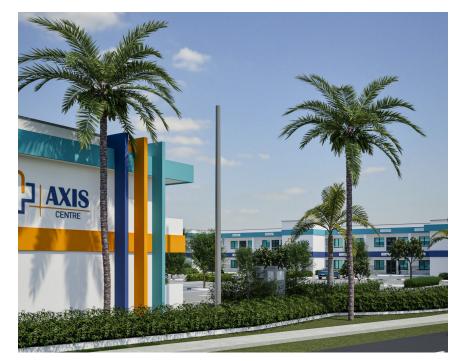

## Axis Centre Commercial Retail #111

# FOR SALE KYD\$845,800

Current

Axis Centre is a dynamic mixed-use development in George Town, offering purpose-built spaces for businesses, medical professionals, and secure storage. Spanning 40,000 sq.

Location:

🦁 George Town

#### Features:

- 🔀 1253 Sq Ft.
- 🏛 2.7 Acres
- 🏠 Inland
- 🔒 Retail
- 2026

SCAN ME TO FIND OUT MORE

MLS: 418983

**Michael Binckes** 

Proud sponsors of  $\mathcal{B}$ 

The information contained herein has been furnished by the owner(s) and/or their nominee and represented by them to be accurate. RE/MAX Cayman Islands, its agents and employees disclaim any liability or responsibility for any inaccuracies, errors, or omissions in the represented information. All the information contained herein is subject to errors, omissions, price changes, prior sale, or withdrawal, without notice and is at all times subject to verification by the purchaser(s).