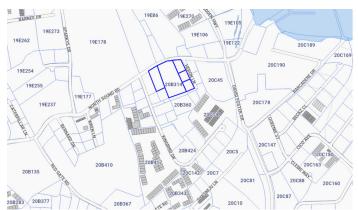

### Axis Centre Storage Unit #211B

## FOR SALE KYD\$177,800

Current







Axis Centre is a dynamic mixed-use development in George Town, offering purpose-built spaces for businesses, medical professionals, and secure storage. Spanning 40,000 sq.

#### Location:

George Town

#### **Features:**

💢 395 Sq Ft.

a 2.7 Acres

♠ Inland

🦺 Warehouse

**2026** 



MLS: 418988



Michael Binckes
Sales Associate
michael.binckes@remax.ky
+1 (345) 945 2011





# FOR SALE KYD\$177,800

Current

## Axis Centre Storage Unit #211B











Michael Binckes
Sales Associate
michael.binckes@remax.ky
+1 (345) 945 2011





## FOR SALE KYD\$177,800

Current

### Axis Centre Storage Unit #211B

### **Property Details**

Central ACCity WaterGenerator

Kitchen areaStories: 1

#### **Additional Information**

Title Axis Centre Storage Unit Class Pre-Construction Construction Concrete #211B

Land Certificate Not Issued Stories 1 Foundation Slab

### **Running Costs**

AC in Sewage in Gardening in No No No Maintenance Maintenance Maintenance Costs Costs Costs TV in Insurance Pest in No No No

MaintenanceIncluded inMaintenanceCostsMaintenanceCosts



Michael Binckes
Sales Associate
michael.binckes@remax.ky
+1 (345) 945 2011