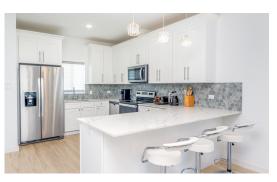

### **Property Details**

- Bar
- Dishwasher
- Gym
- Living Room
- Multi-Zone AC
- Pool
- Septic
- Stove: Electric

- City Water
- Fence
- Kitchen
- Long Term Rentals
- Oven: Yes
- Porch: Unscreened
- Stories: 3
- Washer/Dryer: Yes

- Dining Area
- Furnished: Yes
- Kitchen area
- Microwave
- Patio
- Refrigerator
- Storm Windows