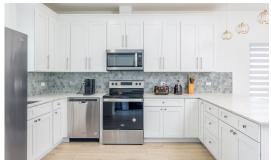

### **Property Details**

- Bar
- Dishwasher
- Gym
- Living Room
- Multi-Zone AC
- Pool
- Septic
- Stove: Electric

- City Water
- Fence
- Kitchen
- Long Term Rentals
- Oven: Yes
- Porch: Unscreened
- Stories: 3
- Washer/Dryer: Yes

- Dining Area
- Furnished: Yes
- Kitchen area
- Microwave
- Patio
- Refrigerator
- Storm Windows