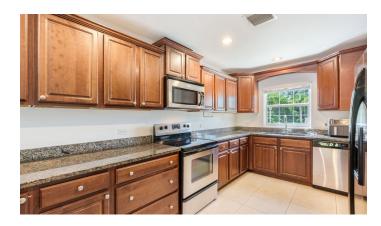

## Canal Front Large 2 bed 2.5 bath Townhome in Omega Bay with Dock Space

Discover a stunning and spacious canal-front townhome nestled in a tranquil neighbourhood, just a 5-minute drive from Grand Harbour and Harbour Walk. This expansive two-level residence features a generous open-plan kitchen, with real wood cabinetry, modern stainless steel appliances, and idyllic canal views, plus a dock space.