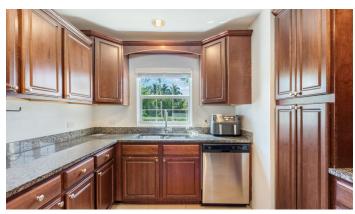

## Canal Front Large 2 bed 2.5 bath Townhome in Omega Bay with Dock Space

Discover a stunning and spacious canal-front townhome nestled in a tranquil neighbourhood, just a 5-minute drive from Grand Harbour and Harbour Walk. This expansive two-level residence features a generous open-plan kitchen, with real wood cabinetry, modern stainless steel appliances, and idyllic canal views, plus a dock space.