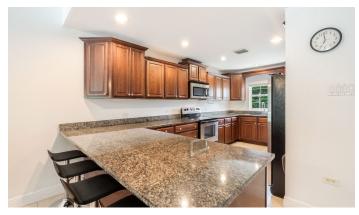

## Canal Front Large 2 bed 2.5 bath Townhome in Omega Bay with Dock Space

Discover a stunning and spacious canal-front townhome nestled in a tranquil neighbourhood, just a 5-minute drive from Grand Harbour and Harbour Walk. This expansive two-level residence features a generous open-plan kitchen, with real wood cabinetry, modern stainless steel appliances, and idyllic canal views, plus a dock space.