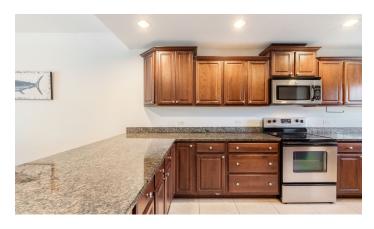

## Canal Front Large 2 bed 2.5 bath Townhome in Omega Bay with Dock Space

Discover a stunning and spacious canal-front townhome nestled in a tranquil neighbourhood, just a 5-minute drive from Grand Harbour and Harbour Walk. This expansive two-level residence features a generous open-plan kitchen, with real wood cabinetry, modern stainless steel appliances, and idyllic canal views, plus a dock space.