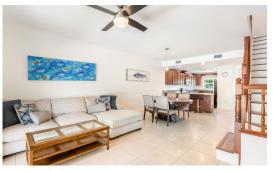

## Canal Front Large 2 bed 2.5 bath Townhome in Omega Bay with Dock Space

Discover a stunning and spacious canal-front townhome nestled in a tranquil neighbourhood, just a 5-minute drive from Grand Harbour and Harbour Walk. This expansive two-level residence features a generous open-plan kitchen, with real wood cabinetry, modern stainless steel appliances, and idyllic canal views, plus a dock space.

## Canal Front Large 2 bed 2.5 bath Townhome in Omega Bay with Dock Space