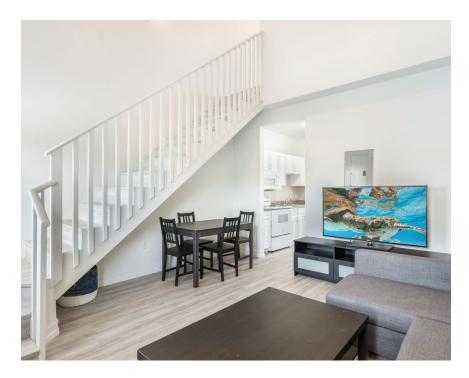

### #35 EXECUTIVE SUITES, PRIME **LOCATION | 2 BED UPGRADED MIDDLE UNIT**

PLEASE NOTE: PHOTOS AND THE VIRTUAL TOUR ARE OF A SIMILAR UNIT AND ARE PROVIDED ONLY FOR REFERENCE, BUT ALL UNITS HAVE A SIMILAR LAYOUT AND DESIGN.

### **Features:**

🌠 831 Sq Ft.

2 Bedrooms

🔑 2 Bathrooms

♠ Inland

Condominium

2009

MLS: 419078

### **Property Details**

- Cable TV
- Dining Area
- Kitchen
- Long Term Rentals
- Refrigerator
- Washer/Dryer: Yes

- Central AC
- Fence
- Kitchen area
- Microwave
- Septic

- City Water
- Furnished: Yes
- Living Room
- Oven: Yes
- Utility Room