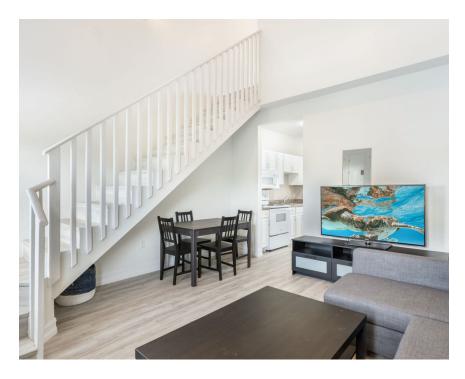

## #36 EXECUTIVE SUITES, PRIME LOCATION | 2 BED CORNER UNIT

PLEASE NOTE: PHOTOS AND THE VIRTUAL TOUR ARE OF A SIMILAR UNIT AND ARE PROVIDED ONLY FOR REFERENCE. BUT ALL UNITS HAVE A SIMILAR LAYOUT AND DESIGN.

### **Features:**

- 💢 831 Sq Ft.
- 2 Bedrooms
- 🔑 2 Bathrooms
- Condominium
- **2009**

MLS: 419069

James Bovell
Broker / Owner
james.bovell@remaxky
+1 (345) 945 4000

**Beth Lesko** 

beth.lesko@remax.ky

### **Property Details**

- Cable TV
- Dining Area
- Kitchen
- Long Term Rentals
- Refrigerator
- Washer/Dryer: Yes

- Central AC
- Fence
- Kitchen area
- Microwave
- Septic

- City Water
- Furnished: Yes
- Living Room
- Oven: Yes
- **Utility Room**