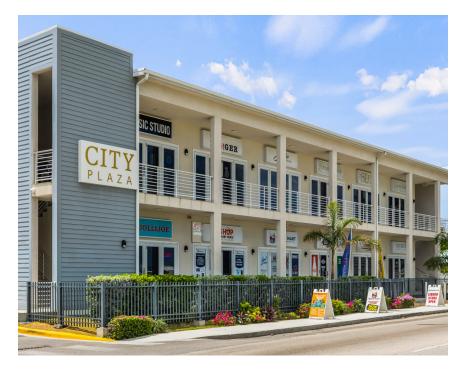

# City Plaza Entire Commercial Building (12 Units)

City Plaza features 12 retail commercial spaces. Built in 2023, utilizing concrete block construction, hurricane impact windows and doors and metal standing seam roofing - you can feel confident in this solid investment.

#### **Features:**

- 🂢 7068 Sq Ft.
- 🔑 6 Bathrooms
- 🟛 .8611 Acres
- 🔐 Inland
- 🖺 Retail
- **2023**

MLS: 419059

Mark Gaus
Sales Associate
markgaus@remaxky
+1 (345) 946 9961