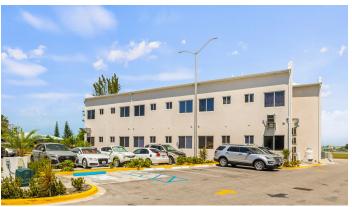

# City Plaza Entire Commercial Building (12 Units)

City Plaza features 12 retail commercial spaces. Built in 2023, utilizing concrete block construction, hurricane impact windows and doors and metal standing seam roofing - you can feel confident in this solid investment.

#### **Features:**

- 🂢 7068 Sq Ft.
- 🔑 6 Bathrooms
- 🟛 .8611 Acres
- 🔐 Inland
- 🖺 Retail
- **2023**

MLS: 419059

Mark Gaus
Sales Associate
markgaus@remaxky
+1 (345) 946 9961