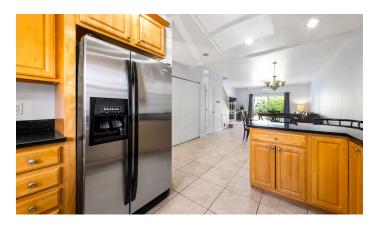

### **Property Details**

- Central AC
- Dishwasher
- Kitchen
- Microwave
- Pool
- Stories: 2

- City Water
- Furnished: Yes
- Kitchen area
- Oven: Yes
- Refrigerator
- Stove: Electric

- Dining Area
- Hurricane Shutters
- Living Room
- Patio
- Septic
- Washer/Dryer: Yes