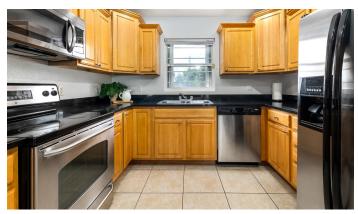

### **Property Details**

- Central AC
- Dishwasher
- Kitchen
- Microwave
- Pool
- Stories: 2

- City Water
- Furnished: Yes
- Kitchen area
- Oven: Yes
- Refrigerator
- Stove: Electric

- Dining Area
- Hurricane Shutters
- Living Room
- Patio
- Septic
- Washer/Dryer: Yes