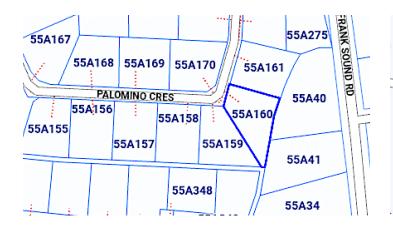

### STEPPING STONES PARCEL

#### **Features:**

- **1** 0.2879 Acres
- 🔒 Low Density Residential

MLS: 419241

Lavern Welcome
Sales Associate
lavern.welcome@remax.ky
+1 (345) 233-5228