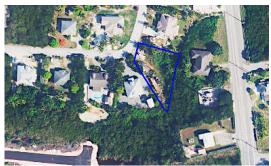

### STEPPING STONES PARCEL

#### **Features:**

- **1** 0.2879 Acres
- 🔒 Low Density Residential

MLS: 419241

Lavern Welcome
Sales Associate
lavern.welcome@remax.ky
+1 (345) 233-5228