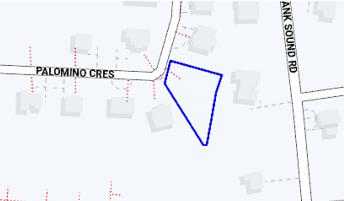

### STEPPING STONES PARCEL

## FOR SALE KYD\$155,000

Pending

This prime parcel of land nestled in the desirable Stepping Stones neighbourhood is an incredible opportunity for anyone liking to invest in a beautiful and serene area of the Cayman Islands. With its close proximity to local amenities and breathtaking natural surroundings, this piece of land offers the perfect balance of convenience and tranquility.

#### Location:

Ø Breakers

#### **Features:**

- **1** 0.2879 Acres
- 🔒 Low Density Residential

MLS: 419241

Lavern Welcome
Sales Associate
lavern.welcome@remax.ky
+1 (345) 233-5228