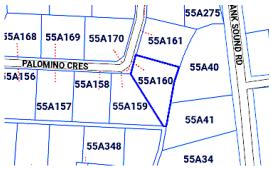

### STEPPING STONES PARCEL

#### **Features:**

- **1** 0.2879 Acres
- 🔒 Low Density Residential

MLS: 419241

Lavern Welcome
Sales Associate
lavern.welcome@remax.ky
+1 (345) 233-5228