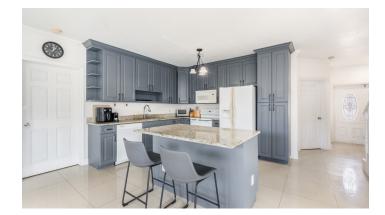

### **Property Details**

- Breakfast
- Dishwasher
- Hurricane Shutters
- Living Room
- Oven: Yes
- Stories: 2

- Cable/Sat TV
- Fence
- Kitchen
- Microwave
- Porch: Unscreened
- Stove: Electric

- Dining Area
- Furnished: Yes
- Kitchen area
- Multi-Zone AC
- Refrigerator
- Washer/Dryer: Yes