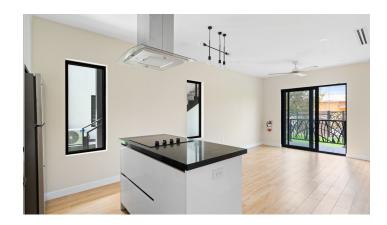

### **Property Details**

- BBQ
- Fence
- Kitchen area
- Patio
- Storm Windows

- Central AC
- Gym
- Living Room
- Pool
- Stove: Electric

- Dishwasher
- Kitchen
- Oven: Yes
- Refrigerator
- Washer/Dryer: Yes