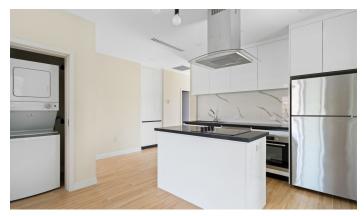

## Arza - New Construction - Biggest 2 Bed 2 Bath + Den Unit!

Nikki Thomas
Sales Associate
nikki.thomas@remax.ky
+1 (345) 233 5119

### **Property Details**

- BBQ
- Fence
- Kitchen area
- Patio
- Storm Windows

- Central AC
- Gym
- Living Room
- Pool
- Stove: Electric

- Dishwasher
- Kitchen
- Oven: Yes
- Refrigerator
- Washer/Dryer: Yes