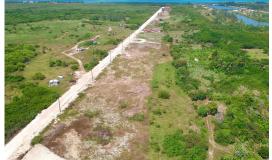

# White Orchid - New Savannah Community - L22

Pending/Conditional

Introducing the newest single family home community in peaceful Savannah, White Orchid. Located off Hirst Road, this 38 lot community will be highly sought after.

Location:

💡 Savannah

#### Features:

- 🔀 12040 Sq Ft.
- 🟛 .2764 Acres
- 🔂 Garden View,Inland
- 🔒 Low Density Residential

SCAN ME TO FIND OUT MORE

MLS: 419270