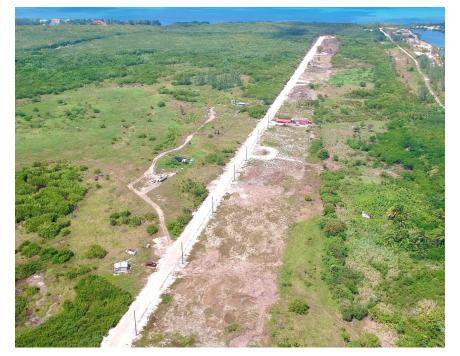

# White Orchid - New Savannah Community - L22

Pending/Conditional

Introducing the newest single family home community in peaceful Savannah, White Orchid. Located off Hirst Road, this 38 lot community will be highly sought after.

Location:

💡 Savannah

#### Features:

- 🔀 12040 Sq Ft.
- 🟛 .2764 Acres
- 🔂 Garden View,Inland
- 🔒 Low Density Residential

SCAN ME TO FIND OUT MORE

MLS: 419270