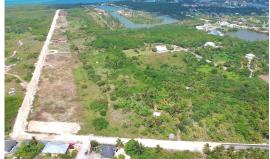

# White Orchid - New Savannah Community - L22

Pending/Conditional

Introducing the newest single family home community in peaceful Savannah, White Orchid. Located off Hirst Road, this 38 lot community will be highly sought after.

Location:

💡 Savannah

#### Features:

- 🔀 12040 Sq Ft.
- 🟛 .2764 Acres
- 🔂 Garden View,Inland
- 🔒 Low Density Residential

SCAN ME TO FIND OUT MORE

MLS: 419270