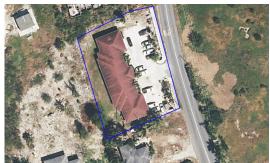

# FOR SALE KYD\$875,000

Pending/Conditional

Bodden Town Seven Plex on Belford Drive Behind Police Station on East Side of Town. Returning Approximately 12% on Listing Price, This Property a Money Maker.

### **Features:**

- 💢 5500 Sq Ft.
- 9 Bedrooms
- 🔑 9 Bathrooms
- **a** .5094 Acres
- 😭 Garden View
- Apartment Building / Condo Building
- **2005**

MLS: 419349

Scott Roe
Sales Associate
scott.roe@remax.ky
+1 (345) 945 8000