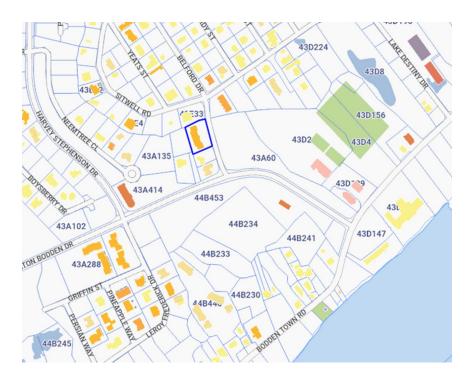

#### Location:

Bodden Town

### **Features:**

- 💢 5500 Sq Ft.
- 9 Bedrooms
- 🔑 9 Bathrooms
- **a** .5094 Acres
- 😭 Garden View
- Apartment Building / Condo Building
- **2005**

MLS: 419349

Scott Roe
Sales Associate
scott.roe@remax.ky
+1 (345) 945 8000