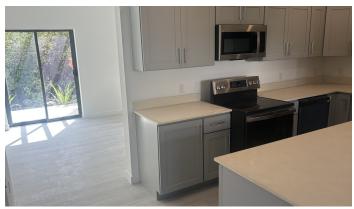

#### **Features:**

- 💢 1536 Sq Ft.
- 2 Bedrooms
- 2.5 Bathrooms
- 😭 Garden View,Pool View
- 🖺 Condominium
- **2025**

MLS: 419364

Alan O'Connell
Sales Associate
alan.oconnell@remax.ky
+1 (345) 233 5222

#### **Property Details**

- Cable TV
- Dishwasher
- Living Room
- Oven: Yes
- Refrigerator
- Washer/Dryer: Yes

- City Water
- Kitchen
- Microwave
- Pool
- Septic

- Dining Area
- Kitchen area
- Multi-Zone AC
- Porch: Unscreened
- **Utility Room**