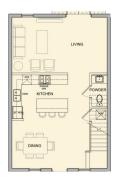

#### **Property Details**

- Cable TV
- Dishwasher
- Living Room
- Oven: Yes
- Refrigerator
- Washer/Dryer: Yes

- City Water
- Kitchen
- Microwave
- Pool
- Septic

- Dining Area
- Kitchen area
- Multi-Zone AC
- Porch: Unscreened
- **Utility Room**