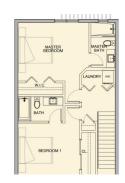

#### **Features:**

- 💢 1536 Sq Ft.
- 2 Bedrooms
- 2.5 Bathrooms
- 😭 Garden View,Pool View
- 🖺 Condominium
- **2025**

MLS: 419364

Alan O'Connell
Sales Associate
alan.oconnell@remax.ky
+1 (345) 233 5222