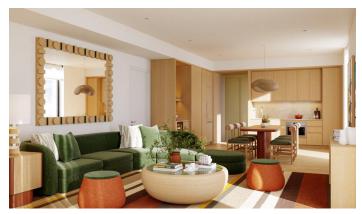

### **Property Details**

- **BBQ**
- City Water
- Gym
- Living Room
- Pickle ball court
- Refrigerator
- Stories: 10

- Cable TV
- Dining Area
- Kitchen
- Microwave
- Pool
- Security
- **Utility Room**

- Central AC
- Elevator
- Kitchen area
- Oven: Yes
- Porch: Unscreened
- Sewer
- Washer/Dryer: Yes