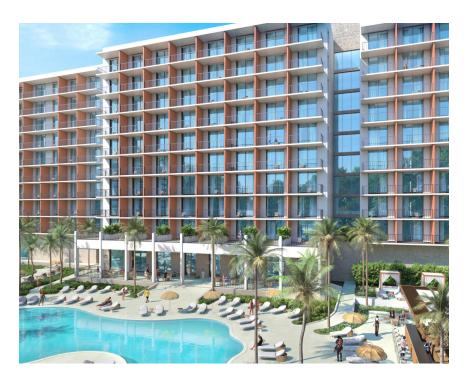

## Hyatt Centric Resort - Beach View 1BR Inside Corner

JUST ANNOUNCED AND CURRENTLY SELLING AT LOW PRE-CONSTRUCTION PRICES - HUGE POTENTIAL FOR SUBSTANTIAL CAPITAL APPRECIATION. This superb beach view corner Suite is really well designed and has some incredible views.

#### Location:

Seven Mile Beach

#### **Features:**

- 💢 1100 Sq Ft.
- la 1 Bedrooms
- 실 1.5 Bathrooms
- 🔐 Beach View
- 🔒 Condominium
- **2028**

MLS: 419424

Kim Lund

Broker / Owner kim.lund@remax.ky
+1 (345) 949 9772