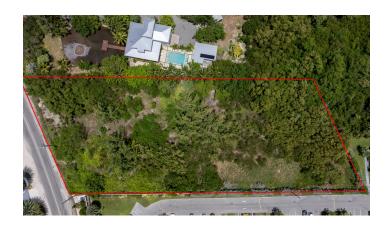

### South Sound Development Parcel - 1.74 AC

Fantastic opportunity to develop this rare South Sound parcel, so many options to consider. An exclusive private home, a condo development, town homes another possibility or even a small boutique housing estate - this land is your oyster.

#### **Features:**

- **1.7492** Acres
- 🔐 Garden View
- 🦺 Low Density Residential

MLS: 419463

Michael Binckes
Sales Associate
michael.binckes@remaxky
+1 (345) 945 2011

Alan O'Connell
Sales Associate
alan.oconnell@remax.ky
+1 (345) 233 5222