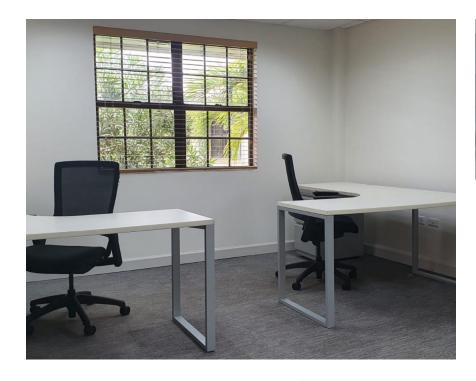

# **Grand Pavillion Office Suite**

Self contained office suite to lease, fully inclusive from US\$9200 per month. 1855 sf.

### **Property Details**

- Generator
   Kitchen area
   Stories: 2
- Storm Windows