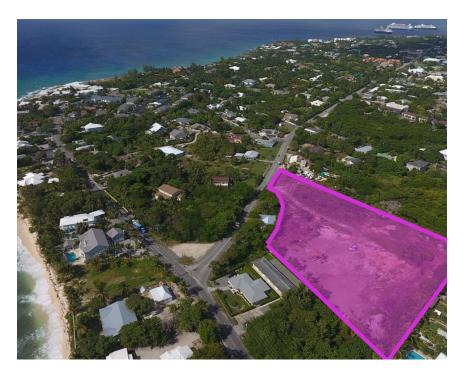

### MONTAGE SOUTH SOUND PHASE 1

Located within walking distance to South Sound beach, Montage South Sound Phase 1 is a family-friendly community within itself consisting of 14 private standalone homes most with their own private pools. Montage is being built specifically with families in mind where kids can run around safely within the neighborhood.

#### Location:

South Sound