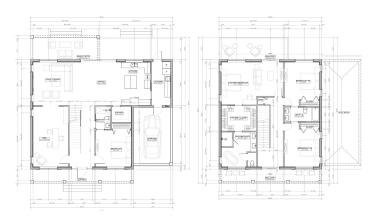

#### **Features:**

- 💢 3750 Sq Ft.
- 4 Bedrooms
- 3 Bathrooms
- Standalone Home (Part of Strata)
- **2020**

MLS: 409419

Mabel McMillan
Bovell Team Sales Associate
mabel.mcmillan@remax.ky
+1 (345) 945 4000

#### **Property Details**

Breakfast

■ Dining Area

 ■ Garage: Yes

Living Room

× Oven: Electric

Porch: Unscreened

Utility Room

City Water

■ Dishwasher

× Kitchen

Microwave

× Patio

Refrigerator

**▼** Washer/Dryer: Other

Den

Disposal

Kitchen area

Other TV

Pool

Septic

### **Additional Information**

| Furnished                         | No   | Title        | Montage South Sound with Pool | Class       | Pre-Construction |
|-----------------------------------|------|--------------|-------------------------------|-------------|------------------|
| Total # of<br>Units<br>Foundation | 7    | Construction | Block                         | Floor Level | 1                |
|                                   | Slah | Strata #     | 12345                         |             |                  |