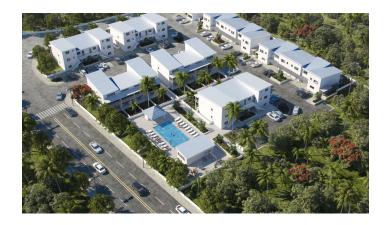

## 506 DOWNTOWN REACH

Downtown Reach is a new residential development just five minutes from George Town right off the Linford Pierson Highway. Closely located to the amenities of George Town and the Grand Harbour area, the price point and locale are unbeatable.

#### **Additional Information**

| Furnished                         | Partially | Title        | 506 Downtown Reach | Class       | <b>Pre-Construction</b> |
|-----------------------------------|-----------|--------------|--------------------|-------------|-------------------------|
| Total # of<br>Units<br>Foundation | 52        | Construction | Block              | Floor Level | 2                       |
|                                   | Slab      | Strata #     | 1                  |             |                         |