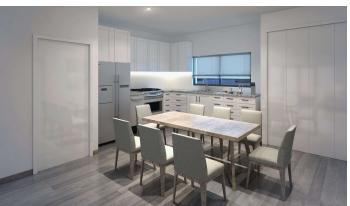

### **Property Details**

- Cable TV
- Dining Area
- Kitchen
- Microwave
- Pool
- Septic

- Central AC
- Dishwasher
- Kitchen area
- Oven: Electric
- Porch: Unscreened
- Washer/Dryer: Other

- City Water
- Furnished: Partially
- Living Room
- Patio
- Refrigerator