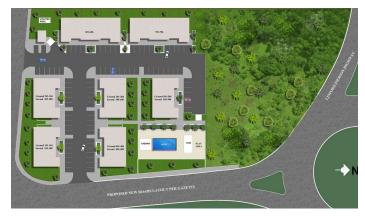

## 506 DOWNTOWN REACH

Downtown Reach is a new residential development just five minutes from George Town right off the Linford Pierson Highway. Closely located to the amenities of George Town and the Grand Harbour area, the price point and locale are unbeatable.

#### **Additional Information**

| Furnished                         | Partially | Title        | 506 Downtown Reach | Class       | <b>Pre-Construction</b> |
|-----------------------------------|-----------|--------------|--------------------|-------------|-------------------------|
| Total # of<br>Units<br>Foundation | 52        | Construction | Block              | Floor Level | 2                       |
|                                   | Slab      | Strata #     | 1                  |             |                         |